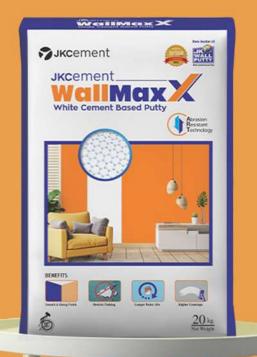

#### **Available Brands**

*JKC WallMaxX* is a white cement based wall putty formulated with Abrasion Resistant Technology (A-R-T), which protects the painted surface from flaking and cracks.

Its unique formulation gives a smooth, glossy and durable finish, brilliant whiteness while offering superior coverage.

#### Weightage

Available in 1, 5, 20KG Bags

#### **Applications**

- Cement-base Plaster / Coarse Plaster - Concrete Walls & Ceiling Surfaces