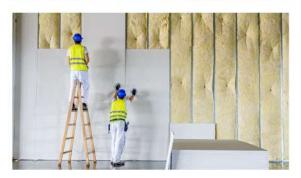

**Availiable Brands** 

**GBSCO International Co.** 2023 Company Profile

**Rockwool** refers to a type of thermal insulation made from actual rocks and minerals. A wide range of products can be made from this material because of its superior ability to block heat and sound. Rockwool insulation is commonly used in building construction.