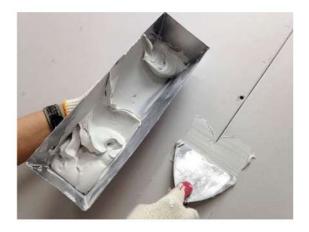

**Available Brands** 

MULTI PURPOSE READY-MIXED JOINT COMPOUND is a Special Vinyl formulation that requires minimal mixing to thinning provides a smooth seamless finish for Gypsum Board Wall, Ceiling Joints and brick wall. Multi Purpose Joint Compound used for taping, finishing Gypsum Board Joints, filling, covering and for Final Touch-Up Coats in Interior Gypsum Board applications. It is an ideal material for embedding fasteners, corner surfaces where necessary. It can also be used to repair the crack on the brick wall surface.

#### Drum Weightage

Available in 5, 15, 28KG Drums

#### **Applications**

- Covering jointing, fasteners, nail heads & corner beads
- Repairing cracks, damage on walls and imperfection
- Smoothing interior wall to provide extra smooth wall before final painting