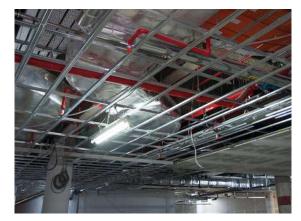

**Applications** Furring Ceiling Systems & Dry Wall Paeritioning.

**Availiable Brands** 

Suspended ceilings are a practical method of concealing the actual ceiling and all the complex duct-work, pipes, and wiring intricately attached to it. It is easy to install and remove, which is convenient when access is needed to repair the hidden wirings, pipes, and air duct systems.

Suspended ceilings, also known as dropped ceilings, are the best option when you want to soundproof a space, as these naturally block the sounds resonating from the floor above it. In addition, dropped ceilings offer versatility in design as there is a variety of patterns and colours available for ceiling tiles.