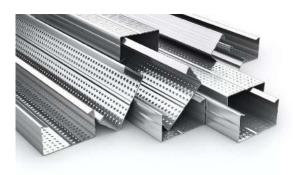

#### **Availiable Brands**

GI Channel Profiles are ranges of vertical & horizental metal studs or channels that suspends or form a frame onto which drywall or plasterboards can be placed.

They are available in several widths, and have been tested to meet fire, acoustic and structural standards. A particular feature is their knurled flange surface, which allows for easier and faster screwing of drywalls using drywall screws. This allows the contractor to complete drywalls with the minimum amount of effort.

#### **Dimentions**

*Refer to our datasheet for more details on the available dimentions.* Available Thicknesses: 0.35, 0.38, 0.40, 0.45, 0.50, 0.60 up to any custom thickness.

**Available Items** Furring Channel - Main Channel - GI Wall Angle Drywall Stud - Track (Runner)

**Applications** Furring Ceiling Systems & Dry Wall Paeritioning.

**Availiable Brands** 

Suspended ceilings are a practical method of concealing the actual ceiling and all the complex duct-work, pipes, and wiring intricately attached to it. It is easy to install and remove, which is convenient when access is needed to repair the hidden wirings, pipes, and air duct systems.