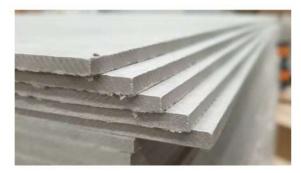

#### **Availiable Brands**

Cement board, a combination of cement and reinforcing fibers formed into sheets of varying thickness that are typically used as an underlayment or substrate.

Gypsum board is the technical product name used by manufacturers for a specific board with a gypsum core and a paper facing.

#### **Dimentions**

W 1,200 x L 2,400 x Thickness 06, **07**, 09, **10**, 12, **13**, 18 MM\* \* Available only for ACFA PLUS

#### **Available Types**

RECULAR (Ordinary) WATERPROOF