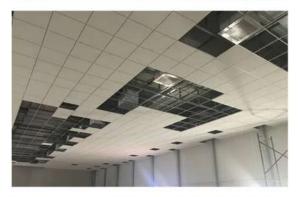

**Applications** Furring Ceiling Systems & Dry Wall Paeritioning.

**Availiable Brands** 

Suspended ceilings are a practical method of concealing the actual ceiling and all the complex duct-work, pipes, and wiring intricately attached to it. It is easy to install and remove, which is convenient when access is needed to repair the hidden wirings, pipes, and air duct systems.

Suspended ceilings, also known as dropped ceilings, are the best option when you want to soundproof a space, as these naturally block the sounds resonating from the floor above it. In addition, dropped ceilings offer versatility in design as there is a variety of patterns and colours available for ceiling tiles.